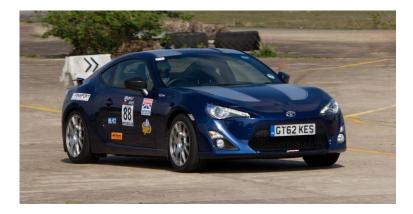

Class C Street - Over 1.6 Normally Aspirated

Adrian Smith (TSS veteran!) was 'guesting' in newcomer's Keith Stanbury's GT86 and reported back that the car needed the suspension stiffening from its road settings, with new settings for the 2nd run, Adrian flew the car round the track to record a 121.01 to claim 1st in class and an impressive 9th overall. Paul Thomas gave chase all day in his completely standard GT86 but conceded with a very creditable 123.67 to take 2nd. Two new drivers, Keith Stanbury and Michail Dermenzi, both in Toyota GT86's were having their very own battle on their 1st ever competitive event, both fighting over tenths all day, it was Keith who claimed 3rd in class from Michail by a slender 0.71 of a second.