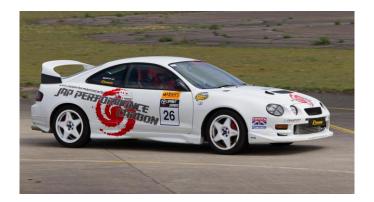

Class C Street - Over 1.6 Normally Aspirated

Adrian Smith (TSS veteran!) was 'guesting' in newcomer's Keith Stanbury's GT86 and reported back that the car needed the suspension stiffening from its road settings, with new settings for the 2nd run, Adrian flew the car round the track to record a 121.01 to claim 1st in class and an impressive 9th overall. Paul Thomas gave chase all day in his completely standard GT86 but conceded with a very creditable 123.67 to take 2nd. Two new drivers, Keith Stanbury and Michail Dermenzi, both in Toyota GT86's were having their very own battle on their 1st ever competitive event, both fighting over tenths all day, it was Keith who claimed 3rd in class from Michail by a slender 0.71 of a second.