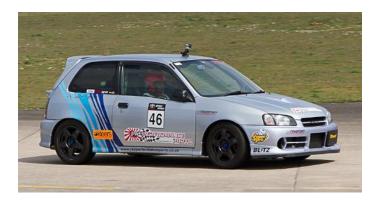

#### **Class B Street**

Sai Seebaluck in his Starlet Glanza, might have the class to himself, however Sai is always pushing hard and finished with a very quick 121.80 to claim 1st in class and a fine 11th overall.