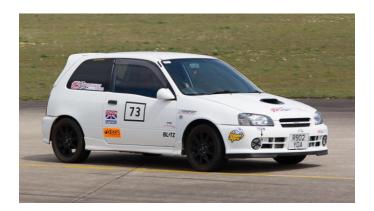

Class D Street - Up to 1.6 Normally Aspirated

Iva Sousa in his Starlet Glanza turbo was on his 1st ever competitive event and really enjoyed himself with his times getting better as the day went on. Iva finished with a 145.94.