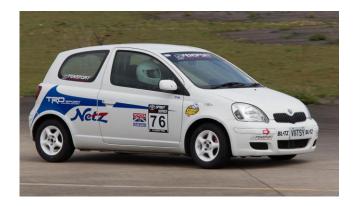

### Report & Results in class order:

Class F Pro - Up to 1.0

Debbie Cooper in her 1st year of Toyota Sprint was driving her TRD Vitz, Debbie improved her times throughout the day by over 6 seconds and took the class win with a 140.32s run and thoroughly enjoyed chasing the more powerful class D cars.