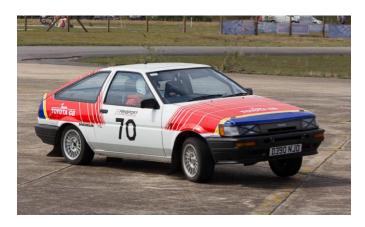

Class D Pro - Up to 1.6 Normally Aspirated

Another newcomer to TSS was Martin Lush in his AE86 and judging by his driving and car control, Martin is no novice! On the pace from the 1st run, Martin took the class win and finished with a very creditable 124.81s run. Matt Hopkins in his MR2 chased hard but couldn't match the pace on the day.