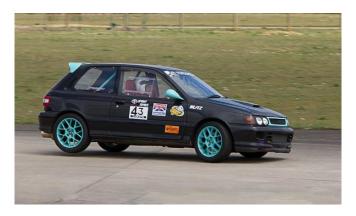

Class D Street - Up to 1.6 Normally Aspirated

Iva Sousa in his Starlet Glanza turbo was on his 1st ever competitive event and really enjoyed himself with his times getting better as the day went on. Iva finished with a 145.94.