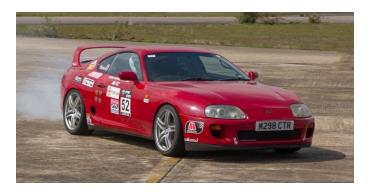

Class C Pro- Over 1.6 Normally Aspirated

It was Ed Stracey's turn to take the honours in his Supra, battling over tenths with rival Chris Girdler on the first 2 runs, then on run 3 Ed pulled away by just over a second when disaster struck Chris's Celica, a broken clutch on run 5 sadly finished his day and Ed went on to set a very quick 123.81 to claim the class win.