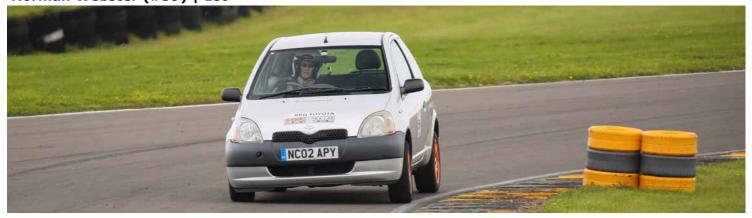

### **Class F2 Street**

Ian Fleming was the sole entrant in this class too, but drove incredibly well, his time of 1.22.29 earning him 7th overall.

Ian Fleming (#56) | 1st

Norman Webster (#59) | 1st

This class for up to 1000cc Normally Aspirated and unmodified cars had one entrant but Norman Webster made good progress throughout the day in his Yaris, even chucking it around when the rain came. He managed to set his fastest time on a cool track on run six, of 1.44.06.