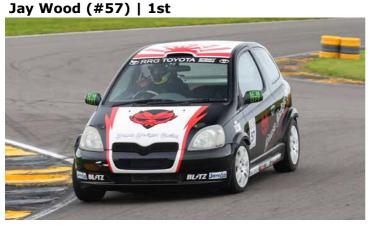

## Class D Pro

Sally-Anne Elliott (#16) | 2nd

For more modified cars up to 1600cc Normally Aspirated, the Yaris T Sport is popular although there is also a Starlet. Today, Jay Wood brought his well prepared Yaris and set a great time of 1.28.46 on run 5. Sally-Anne Elliott was runner up with a 1.29.87.