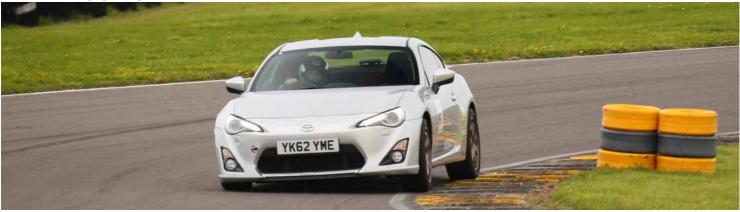

### **Class F2 Street**

Ian Fleming was the sole entrant in this class too, but drove incredibly well, his time of 1.22.29 earning him 7th overall.

Ian Fleming (#56) | 1st

Norman Webster (#59) | 1st

This class for up to 1000cc Normally Aspirated and unmodified cars had one entrant but Norman Webster made good progress throughout the day in his Yaris, even chucking it around when the rain came. He managed to set his fastest time on a cool track on run six, of 1.44.06.