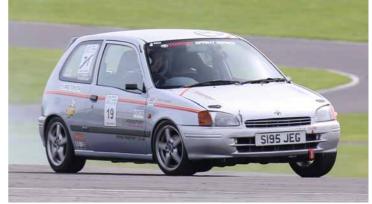

## <u>Class E Pro</u>

Jay Smith (#19) | 2nd

For more modified cars with low power, the Starlet is the vehicle of choice currently in this class. Guy Bentley was a clear leader here with a 1.27.80 earning him the hard charger award for drivers who make an impression on the day. Jay Smith could not get close, with his 1.31.31 earning him runner up.