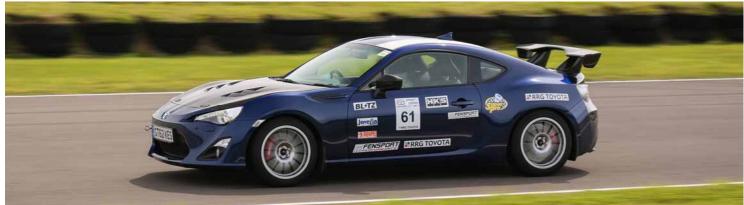

Keith Stanbury (#61) | 1st

Keith Stanbury was the sole entrant in this class for the more powerful GT86 variants. His time of 1.25.50 earned him 16th overall.