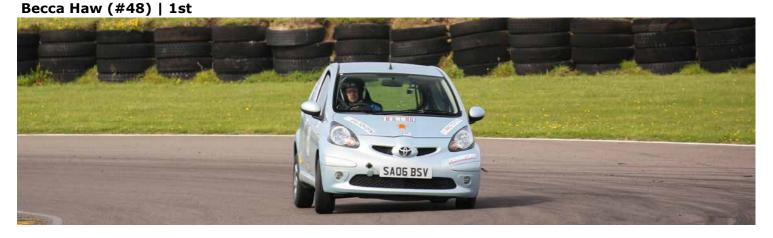

## Class D Pro

Sally-Anne Elliott (#16) | 2nd

For more modified cars up to 1600cc Normally Aspirated, the Yaris T Sport is popular although there is also a Starlet. Today, Jay Wood brought his well prepared Yaris and set a great time of 1.28.46 on run 5. Sally-Anne Elliott was runner up with a 1.29.87.