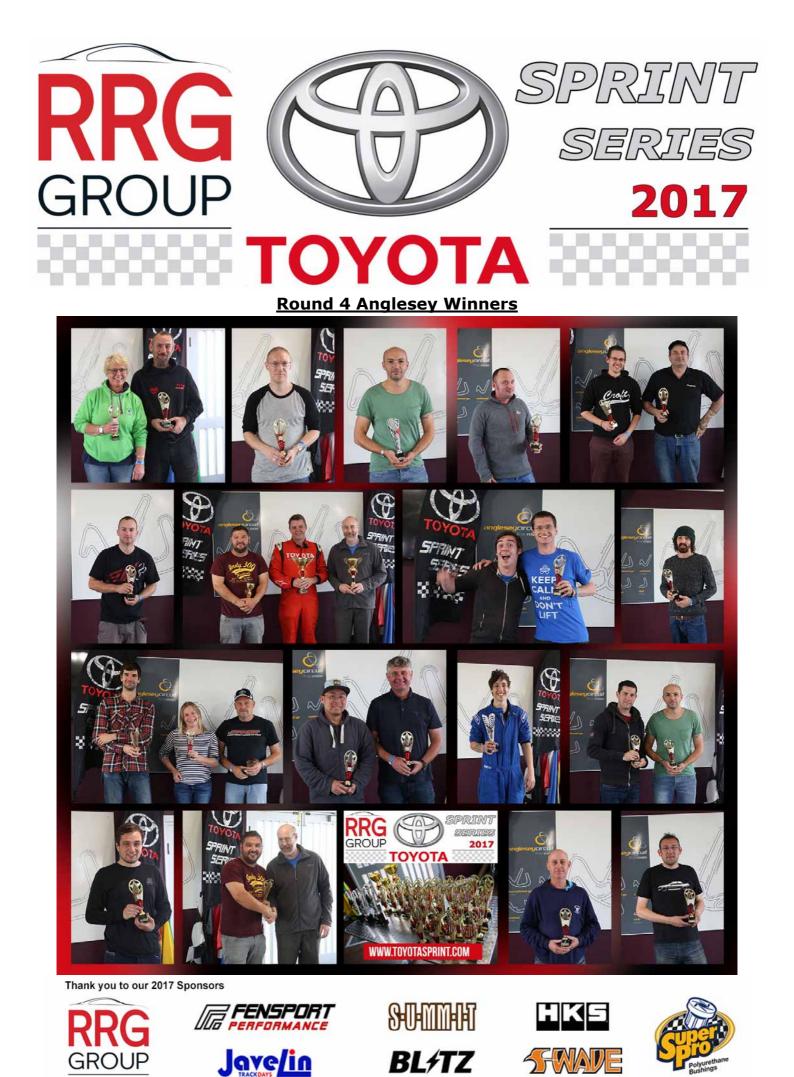

The fourth round of the 2017 Toyota Sprint Series was held at the beautifully located Anglesey Circuit using the fun Coastal layout which incorporates the corkscrew curves.

Now in its 10th year, there were some well known competitors returning for the championship and a good intake of newcomers. As expected, there was a wide variety of cars, from the modern and sporty GT86 to more classic Celicas, MR2s and more unusual variants such as the Levin. There is a class for every type of Toyota within the series to enhance competition.