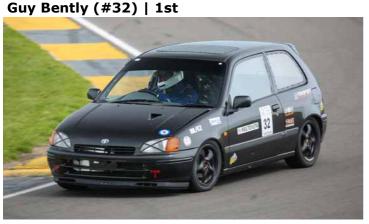

## <u>Class E Pro</u>

Jay Smith (#19) | 2nd

For more modified cars with low power, the Starlet is the vehicle of choice currently in this class. Guy Bentley was a clear leader here with a 1.27.80 earning him the hard charger award for drivers who make an impression on the day. Jay Smith could not get close, with his 1.31.31 earning him runner up.